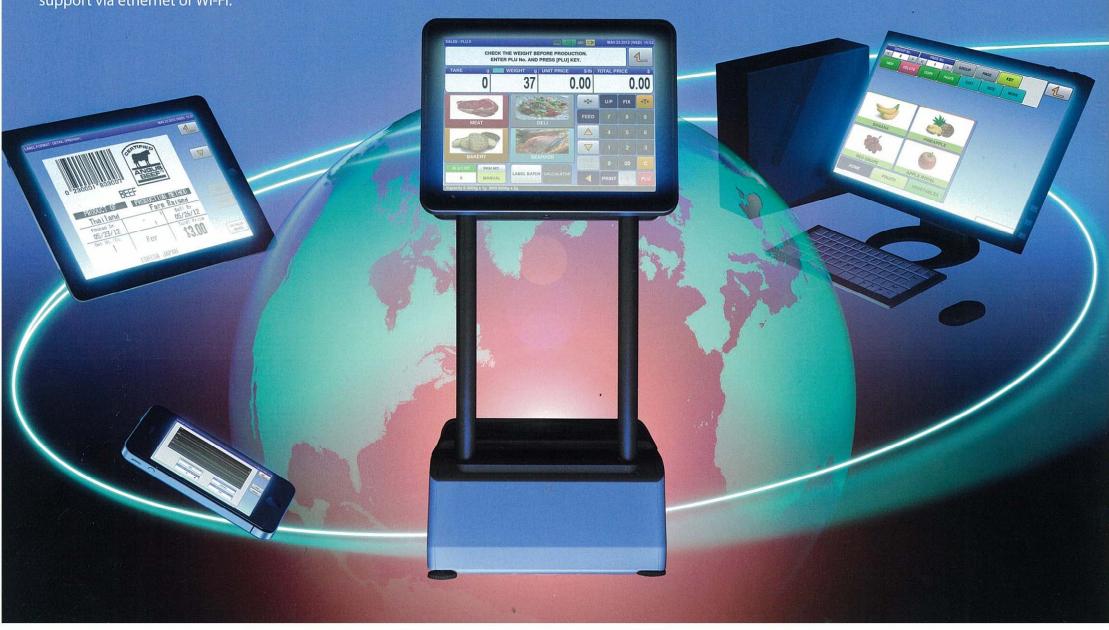

Link product images to a PLU to show or customer display and print the exact same image on the label.

## KEMOTE MAINTENANCE

With the possibility of remote service maintenance, the UNI-9 series reduces down time operation thanks to easy connectivity for software service support via ethernet or Wi-Fi.