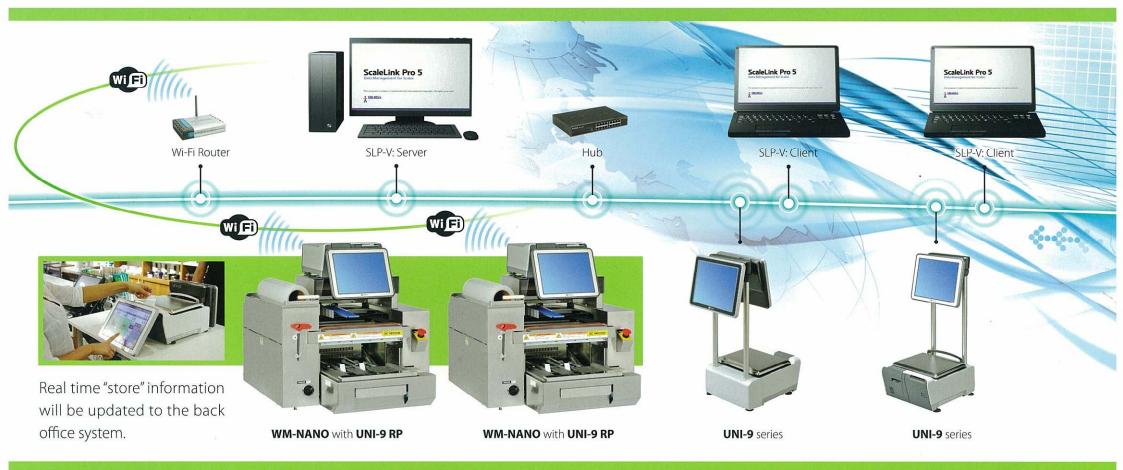

interaction.

UNI-9 allows you to connect with Ishida table to wrapping machine.

## KEMOTE MAINTENANCE

With the possibility of remote service maintenance, the UNI-9 series reduces down time operation thanks to easy connectivity for software service support via ethernet or Wi-Fi.