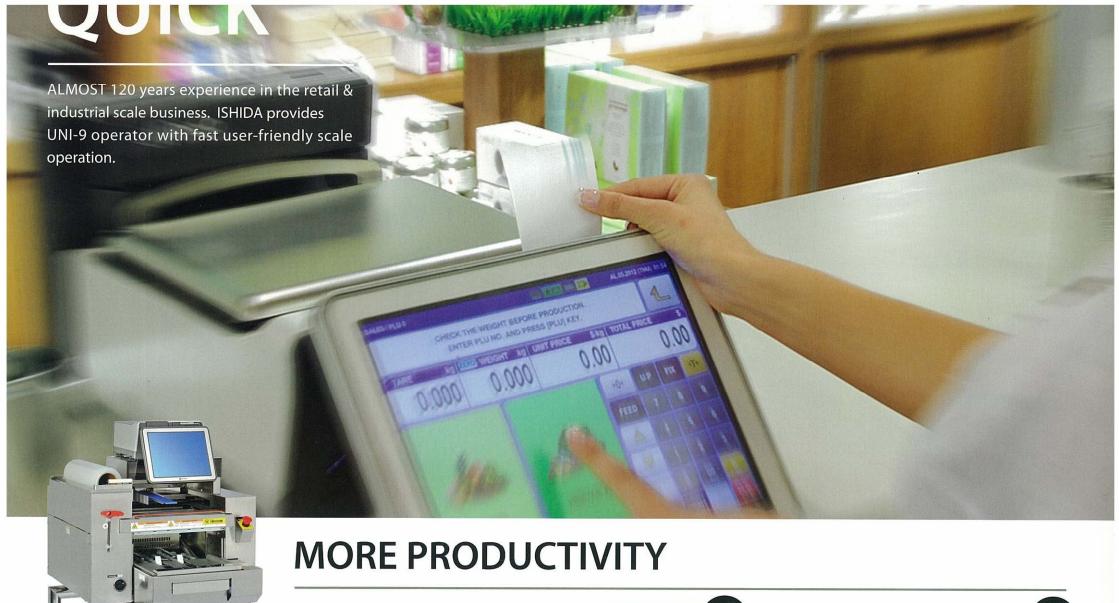

interaction.

UNI-9 allows you to connect with Ishida table to wrapping machine.