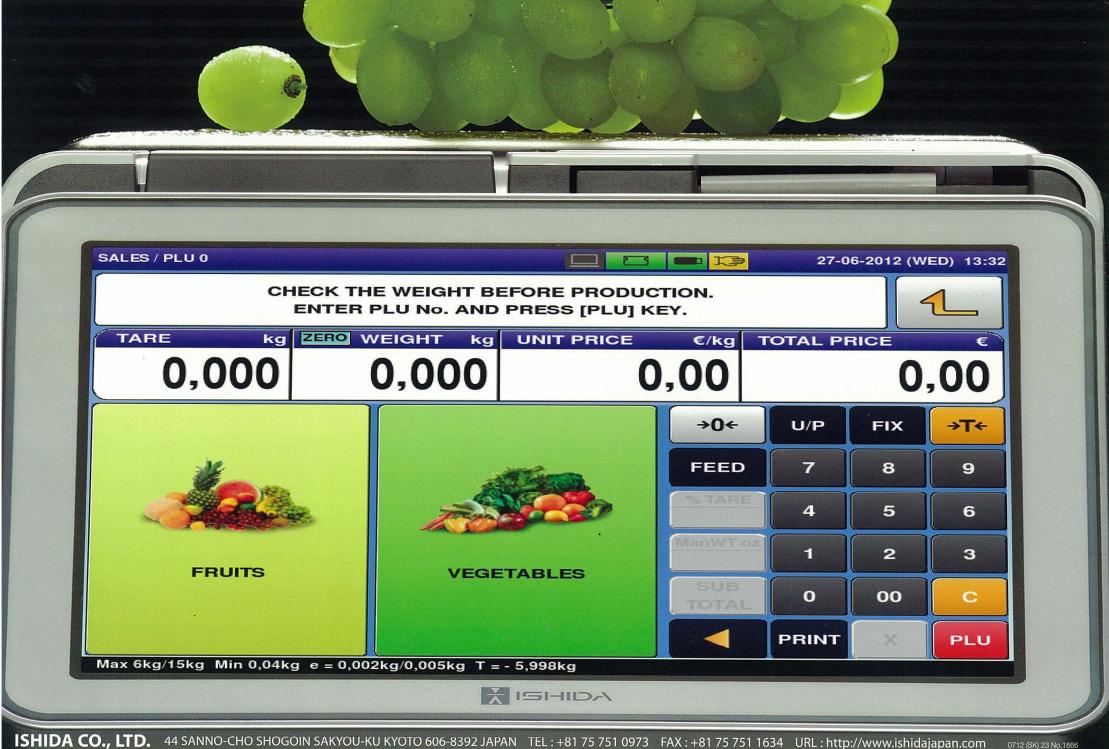

Link product images to a PLU to show or customer display and print the exact same image on the label.