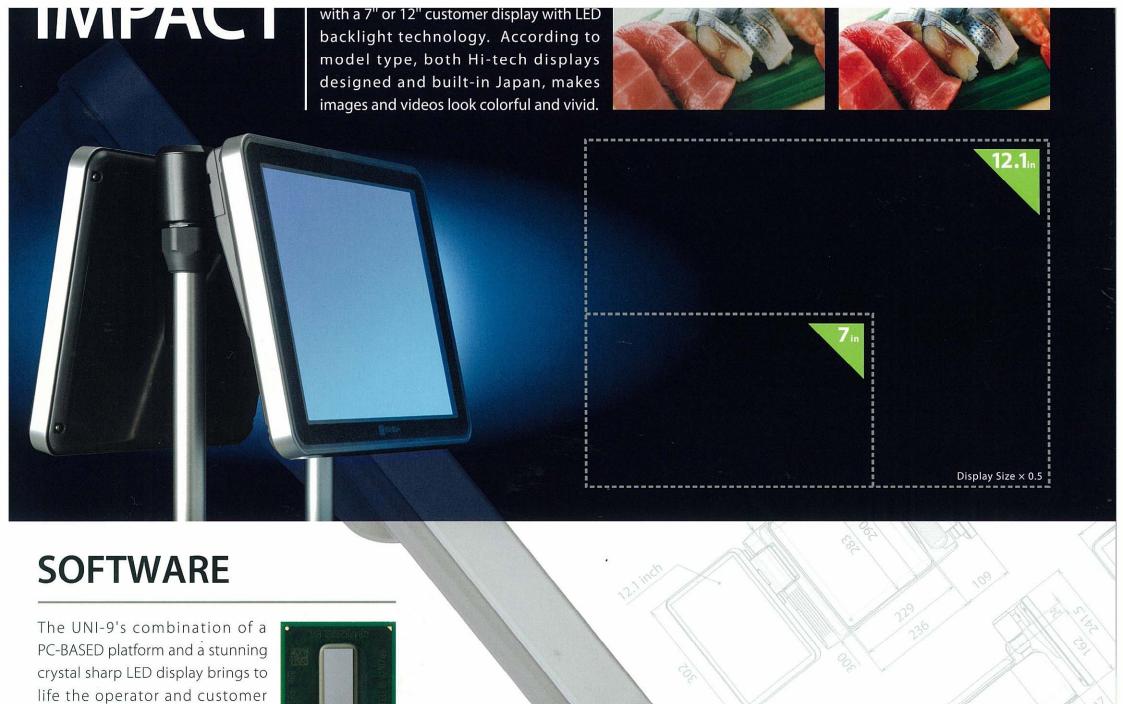

interaction.

UNI-9 allows you to connect with Ishida table to wrapping machine.