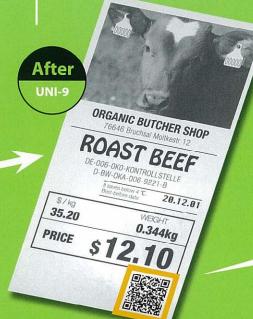

# UNIQUE

MULTI SPEED SELECTOIN FROM 80mm/sec up to a max of 150mm/sec (Print quality may vary depending on paper quality)

2D barcode on label or receipt allowing customer to easily access WEB info.

Standard Ishida fonts with the possibility to print even true type fonts and extra large fonts for promotional prices.