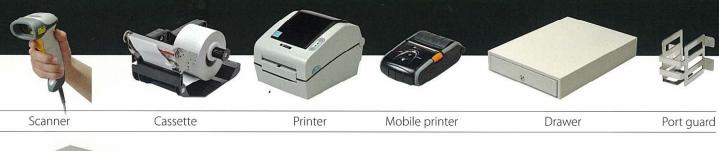

## **OPTIONS**

Several optional peripherals are available for UNI-9 series : External Ethernet Printer,

USB scanner, SD card, CASH drawer, Cassette (max7units) allowing different label sizes and/or formats to easily changed by swapping cassttes. Wi-Fi remote platform and wireless platter.